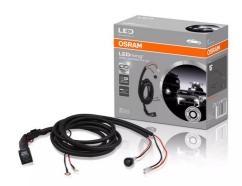

# Wire Harness AX 1LS

# Bringing light to life with OSRAM LEDriving driving and working lights

To support the installation of the OSRAM LEDriving driving & working lights, OSRAM has developed a special series with suitable accessories for them. With the OSRAM Wire Harness AX 1LS, the OSRAM LEDriving driving & working lights, can now be installed quickly and easily on the appropriate vehicle.

The OSRAM Wire Harness AX 1LS is a wire harness that is suitable for the installation of one light source with one lighting function. It also has an integrated on/off switch that can be installed in the vehicles cabin to switch the OSRAM LEDriving working lights on or off as required. The switch is only to be used for the OSRAM LEDriving working lights. The OSRAM Wire Harness AX 1LS is suitable for 12 V vehicles. OSRAM also offers a 2-year guarantee<sup>1)</sup>.