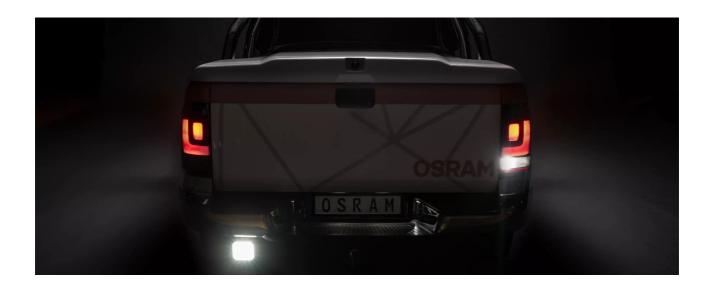

# Reversing FX120S-WD

ECE certified (ECE R23) No registration in the car documents required

**45° beam angle** Widely spread light beam

Up to 36 m long light beam See and be seen with OSRAM

On-road & Off-road - Versatile applicable and flexible in use- On-road & offroad, at work and in the spare time

## Bringing light to life with OSRAM LEDriving driving and working lights

Considerable foresight on dark country roads, forest paths off-road and on-road- this can be achieved with the **OSRAM LEDriving Reversing FX120S-WD** reversing lights. With its 13 powerful, high-performance LEDs, the LED reversing light has a range of up to 36 meters and thus offers the driver impressive foresight on-road and off-road. Even in dim light and reduced visibility due to external environmental influences, the **OSRAM LEDriving Reversing FX120S-WD** reversing light with up to 6000 Kelvin can provide conditions similar to daylight. The powerpackage with up to 1100 lumens of luminosity scores with highest optical efficiency and homogeneous light distribution. This results in the possibility of an improved view for you and the improved visibility of your vehicle by

other road users, and consequently also increased safety on-road and off-road.

Whether on-road or off-road - the OSRAM LEDriving Reversing FX120S-WD reversing light impresses with its powerful performance and long service life. Versatile applicable, it defies numerous environmental influences and, thanks to high-quality materials such as the thermoplastic housing and the stable polycarbonate lens, it is particularly light and at the same time robust and resistant. The LEDdriving FX120S-WD reversing light has been tested and validated with the IP-Protection Class IP69K in our DIN certified environmental simulation laboratory for extreme external influences regarding water, dust, impacts, heat, cold and permanent vibration. The integrated driver and the thermal management system regulate the temperature of the LED reversing light and can thus prevent damage from overheating. The polarity protection inhibits the wrong polarity of the voltage supply and can thus prevent possible damage by automatically switching off the LEDs. On-road and off-road, the OSRAM LEDriving Reversing FX120S-WD reversing light is an effective addition to your vehicle. No registration or entry in the vehicle documents is necessary for these ECE-certified LED reversing lights.