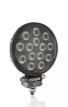

# Reversing FX120R-WD

ECE certified (ECE R23)

No registration in the car documents required

45° beam angle

Widely spread light beam

Up to 36 m long light beam

See and be seen with OSRAM

# Bringing light to life with OSRAM LEDriving driving and working lights

Considerable foresight on dark country roads, forest paths off-road and on-road- this can be achieved with the LEDriving Reversing FX120R-WD reversing lights. With its 14 powerful, high-performance LEDs, the LED reversing light has a range of up to 36 meters and thus offers the driver impressive foresight on-road and off-road. Even in dim light and reduced visibility due to external environmental influences, the OSRAM LEDriving Reversing FX120R-WD reversing light with up to 6000 Kelvin can provide conditions similar to daylight. The powerpackage with up to 1100 lumens of luminosity scores with highest optical efficiency and homogeneous light distribution. This results in the possibility of your vehicle by other road users, and consequently also