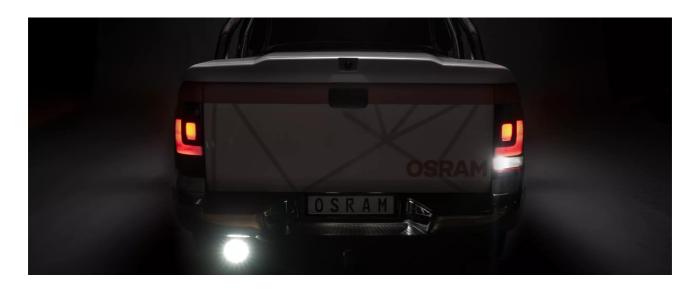

# Reversing FX120R-WD

ECE certified (ECE R23)

No registration in the car documents required

45° beam angle

Widely spread light beam

Up to 36 m long light beam

See and be seen with OSRAM

# Bringing light to life with OSRAM LEDriving driving and working lights

Considerable foresight on dark country roads, forest paths off-road and on-road- this can be achieved with the LEDriving Reversing FX120R-WD reversing lights. With its 14 powerful, high-performance LEDs, the LED reversing light has a range of up to 36 meters and thus offers the driver impressive foresight on-road and off-road. Even in dim light and reduced visibility due to external environmental influences, the OSRAM LEDriving Reversing FX120R-WD reversing light with up to 6000 Kelvin can provide conditions similar to daylight. The powerpackage with up to 1100 lumens of luminosity scores with highest optical efficiency and homogeneous light distribution. This results in the possibility of your vehicle by other road users, and consequently also