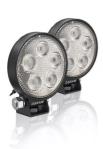

### Round VX70-SP

**Spot Beam** 

Designed for far field illumination. For a focused illumination in the far field of the vehicle.

Up to 53 m long beam

See and be seen with OSRAM

#### **Working Light Application**

Versatile applicable and flexible in use. Off-road, in terrain, at work and in the spare time.

Slim design

Slim design for a discreet appearance when mounted on the vehicle

# Bringing light to life with OSRAM LEDriving driving and working lights

Considerable illumination on dark field- and forest paths, off-road and off the beaten tracks, this can be achieved with the OSRAM LEDriving Round VX70-SP. With its 5 powerful, high-performance long-life LEDs, the OSRAM LEDriving Round VX70-SP has a range of up to 53 meters and thus offers the operator impressive visibility at the workplace and in terrain. Even in dim light and reduced visibility due to external environmental influences, the OSRAM LEDriving Round VX70-SP with up to 6000 Kelvin can provide conditions similar to daylight. The power package with up to 550 lumens of luminosity scores with highest optical efficiency and homogeneous light distribution. This results in the possibility of an improved visibility for you and the improved visibility of your working environment, consequently also an increased safety.