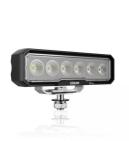

# Lightbar WL VX150-WD

**Wide Beam Pattern** 

For a large-area and particularly wide light distribution

Up to 45 m long beam

See and be seen with OSRAM

### Powerful LED working lights

With the OSRAM LEDriving Lightbar WL VX150-WD, you achieve impressive illumination on dark field and forest paths, off-road and off the beaten tracks. The working light combines affordability with exceptional performance, quality and functionality, providing users with impressive visibility at workplaces beyond roads and off-road areas. Designed to meet diverse tasks, the working light impress with a luminous flux of up to 1500lm and a wide beam pattern with wide light distribution, significantly enhancing safety at work for you and others. Even in dim light and reduced visibility, the working light with up to 6000 Kelvin can provide conditions similar to daylight. Versatile applicable, it defies numerous environmental influences and, thanks to highquality materials such as the aluminum housing and the stable polycarbonate lens, it is particularly light and at the same time robust and resistant. The LEDriving Lightbar WL VX150-WD has been tested and validated with the IP-Protection Classes IP6K8 & IP6K9K in our DIN certified environmental simulation laboratory for extreme external influences regarding water, dust, impacts, heat, cold and permanent vibration. It is an effective and efficient addition to your vehicle and can be attached to trucks, agricultural machinery, commercial vehicles, construction vehicles and off-road vehicles<sup>1)</sup>. OSRAM provides a 2-year