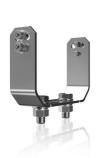

## **Heavy Duty mounting Kit**

Particularly strong and resistant bracket for the installation of the LEDriving working lights Professional Series PX

## **Easy Installation**

The bracket can be fixed to the vehicle with two screws

#### Professional light for professional work

With the OSRAM LEDriving Professional Series PX working lights portfolio, it is now possible to find exactly the right lighting for a wide range of special professional tasks and applications. Additionally, they can be mounted in three different ways: Direct mounting, flexible standard mounting, and heavy-duty mounting. OSRAM has developed specially designed mounting kits and a cable with DT-connector. The LEDriving Heavy Duty Mounting Kit PX is compatible with all OSRAM LEDriving working lights of the Professional Series PX. It can be mounted to the vehicle with only two screws, it is quick and easy to mount, and this also allows a faster and easier installation of the LEDriving working lights Professional Series (PX). All components of the mounting kit are made of stainless steel, it has a vibration resistance of at least 12g rms and is therefore specially designed for use on heavy-duty vehicles and is particularly robust and resistant. In addition, the bracket can be adjusted to a tilt angle of up to +/- 30 degrees to direct the light of the working lights where it is needed. OSRAM provides a 5-year guarantee on these products 1)2)