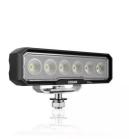

# Lightbar WL VX150-WD

**Wide Beam Pattern** 

For a large-area and particularly wide light distribution

Up to 45 m long beam

See and be seen with OSRAM

#### Powerful LED working lights

With the OSRAM LEDriving Lightbar WL VX150-WD, you achieve impressive illumination on dark field and forest paths, off-road and off the beaten tracks. The working light combines affordability with exceptional performance, quality and functionality, providing users with impressive visibility at workplaces beyond roads and off-road areas. Designed to meet diverse tasks, the working light impress with a luminous flux of up to 1500lm and a wide beam pattern with wide light distribution, significantly enhancing safety at work for you and others. Even in dim light and reduced visibility, the working light with up to 6000 Kelvin can provide conditions similar to daylight. Versatile applicable, it defies numerous environmental influences and, thanks to highquality materials such as the aluminum housing and the stable polycarbonate lens, it is particularly light and at the same time robust and resistant. The LEDriving Lightbar WL VX150-WD has been tested and validated with the IP-Protection Classes IP6K8 & IP6K9K in our DIN certified environmental simulation laboratory for extreme external influences regarding water, dust, impacts, heat, cold and permanent vibration. It is an effective and efficient addition to your vehicle and can be attached to trucks, agricultural machinery, commercial vehicles, construction vehicles and off-road vehicles<sup>1)</sup>. OSRAM provides a 2-year