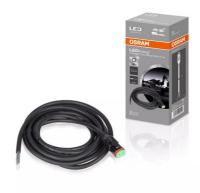

# Connection Cable 300 DT AX

# Professional light for professional work

With the OSRAM LEDriving Professional Series PX working lights portfolio, it is now possible to find exactly the right lighting for a wide range of special professional tasks and applications. Additionally, they can be mounted in three different ways: Direct mounting, flexible standard mounting, and heavy-duty mounting. OSRAM has developed specially designed mounting kits and a cable with DT-connector. The LEDriving Connection Cable 300 DT AX is compatible with all OSRAM LEDriving working lights of the Professional Series PX and with the LEDriving driving and working lights of the SX- and FX- series. It is suitable for 12V and 24V vehicles and with the DT connector it can provide a quick and easy connection to a power source for setup of the LEDriving driving and working lights. The conductor material is made of pure copper and with a length of 3m the cable is able to install appropriate lighting even on large vehicles. OSRAM provides a 2-year guarantee on this product 1)2)