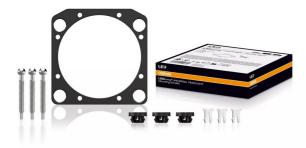

# LEDriving Universal Headlight Mounting Kit

Specially designed mounting plate For manual adjustment of the light in vertical and horizontal position

**Easy Installation** 

Mounting on the vehicle with 3 screws

#### Individual light for individual requirements

With the OSRAM LEDriving Universal Headlight portfolio, you experience maximum flexibility and a wide range of possible applications. Additionally, they can be mounted in three different ways: Direct mount, mount with a mounting plate, and mount with a leveling motor. OSRAM has developed specially designed mounting kits and a mounting plate. The LEDriving Universal Headlight Mounting Kit MK1 for a particular flexible assembly is compatible with all OSRAM LEDriving headlights of the Universal Headlights Series. It can be mounted to the vehicle with only a few screws, it is quick and easy to mount, and this also allows a faster and easier installation of the LEDriving Universal Headlight. In addition, the mounting enables the manual adjustment of the light in vertical and horizontal position, thus ensuring maximum flexibility. OSRAM provides a 2year guarantee on these products1).1)For precise