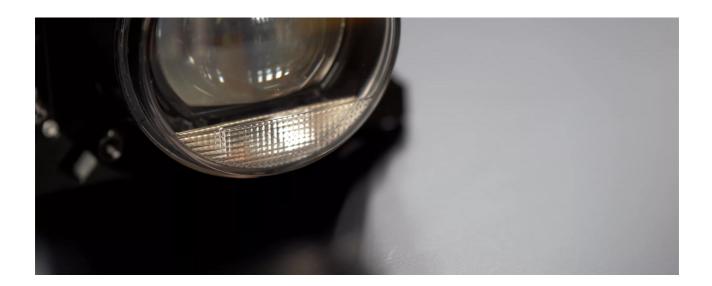

#### Individual light for individual requirements

With the OSRAM LEDriving Universal Headlight portfolio, you experience maximum flexibility and a wide range of possible applications. Additionally, they can be mounted in three different ways: Direct mount, mount with a mounting plate, and mount with a leveling motor. OSRAM has developed specially designed mounting kits and a mounting plate. The LEDriving Universal Headlight Mounting Kit MK1 for a particular flexible assembly is compatible with all OSRAM LEDriving headlights of the Universal Headlights Series. It can be mounted to the vehicle with only a few screws, it is quick and easy to mount, and this also allows a faster and easier installation of the LEDriving Universal Headlight. In addition, the mounting enables the manual adjustment of the light in vertical and horizontal position, thus ensuring maximum flexibility. OSRAM provides a 2year guarantee on these products1).1)For precise