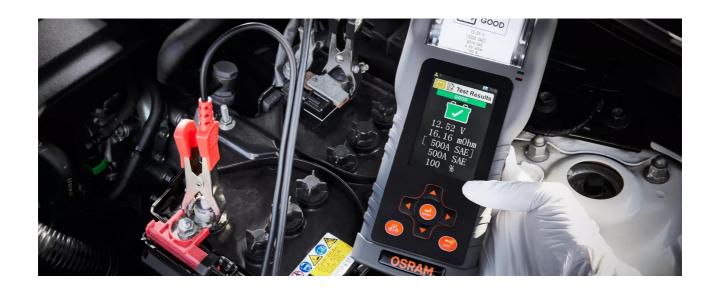

#### Developed by professionals - Made for professionals

The OSRAM BATTERYtest PRO Battery Analyser can carry out a complete functional test of the of the battery and the electrical systems in 12V and 24V vehicles such as motorbikes, cars and trucks. By checking the battery, alternator, starter and earthing, it also provides a comprehensive overview of the condition of a vehicle's starter and charging system. The results can be printed out via the built-in thermal printer or transferred to a computer via an SD card.