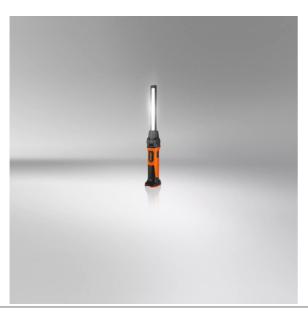

# LEDinspect SLIM MAX1000

### Light is versatile

This high-quality inspection light is perfect for professional and private use. With an integrated dimmer, you can select the appropriate brightness level with up to 1000lm for the task at hand with the SLIM MAX 1000. The ultra slim design combined with multi-angle positioning gives maximum flexibility and adjustability to give light exactly where needed. The SLIM MAX 1000 is rechargeable and cordless with Li-ion battery and can therefore provide constant light output. The lamp has an operating time of up to 1.5h with high light output or up to 10,5h with low light output. Charging cable and mains adaptor are included in the scope of supply. In accordance with the IP protection class IP65,

### Product family datasheet

this inspection light has protection against the ingress of dust and water and is tested for impact resistance in accordance with IK06. This inspection light has an integrated hook and magnets for hands-free work, making it ideal as a light for manual tasks, car repairs and for everyday use. In addition, OSRAM grants a 2-year guarantee on this product\*