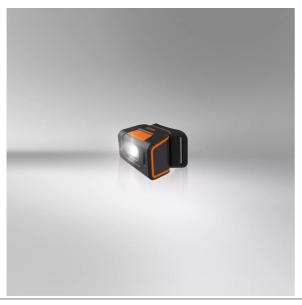

# LEDinspect HEADTORCH250

#### Inspectionlights

Motion Sensor Activation
Easily control light during
hands free use

250 Lumen
Two light functionsHigh: Up
to 250 lmLow: Up to 140 lm

60° Flex
Adjustable light angle to get
the light to the desired
position

#### Light is versatile

This high-quality headtorch from OSRAM is perfect for professional and private use. With two light functions - high up to 250lm and low up to 140lm, there is a light output to suit a wide variety of tasks. The integrated motion sensor technology allows for hassle-free, hands-free working and the option for the 60° tilt angle provides flexibility to give light where needed. The rechargeable battery allows up to 3.5h of operation at high power or up to 6h at low power. A USB Type-C charging cable and the corresponding power adaptor are included in the scope of supply. In accordance with IP54 protection rating, this headtorch has protection against ingress of particles and against splashing water and