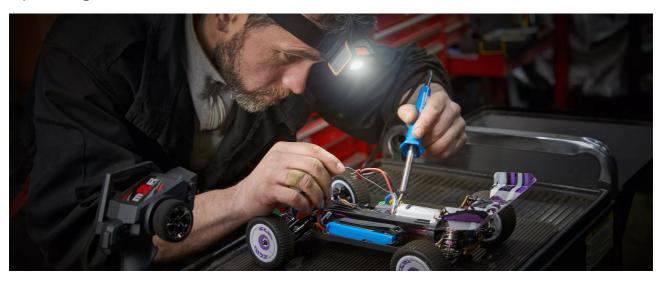

#### Light is versatile

This high-quality headtorch from OSRAM is perfect for professional and private use. With two light functions - high up to 250lm and low up to 140lm, there is a light output to suit a wide variety of tasks. The integrated motion sensor technology allows for hassle-free, hands-free working and the option for the 60° tilt angle provides flexibility to give light where needed. The rechargeable battery allows up to 3.5h of operation at high power or up to 6h at low power. A USB Type-C charging cable and the corresponding power adaptor are included in the scope of supply. In accordance with IP54 protection rating, this headtorch has protection against ingress of particles and against splashing water and

### Product family datasheet

is tested for impact resistance in accordance with IK08. The LEDinspect HEADTORCH 250 has soft pads inside and additionally an adjustable strap for optimal wearing comfort and is therefore ideal as a light for craft activities, car repairs and in everyday life. In addition, OSRAM grants a 2-year guarantee\*