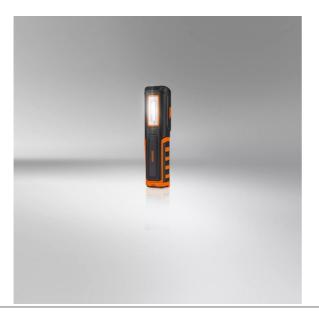

# OSRAM LEDinspect FAST CHARGE PRO500

## Inspectionlights

Fast charge technology Ca. 1h charging time from 0% to 100% battery capacity

500 Lumen Two light functions - main light with up to 500 lm and torchlight function with up to 100 lm

Multi-Angle Light Output Allows different directions of the light beam

#### Light is versatile

This high-quality inspection light from OSRAM is perfect for professional and private use. With two light functions - main light with up to 500lm and torchlight function with up to 100lm, the appropriate light output can be retrieved depending on the task. While some inspection lights take up to three hours to charge, the FAST CHARGE PRO 500's fast charge function takes the lamp from 0% to 100% battery charge in just about 1 hour while still offering a long service life. The inspection light is rechargeable, and the integrated charge level indicator shows the current state of the battery. A USB Type-C charging cable and the corresponding power adapter are included in the scope of

supply. In accordance with IP65 protection rating, this inspection light has protection against dust and water ingress and is tested for impact resistance in accordance with IK08. This LED light is easy to carry, has a non-slip and dirt-repellent surface, includes an integrated hook & magnets for hands-free work and easy attachment, making it ideal for craft activities, car repairs and in everyday life. In addition, OSRAM provides a 2-year guarantee on this product\*