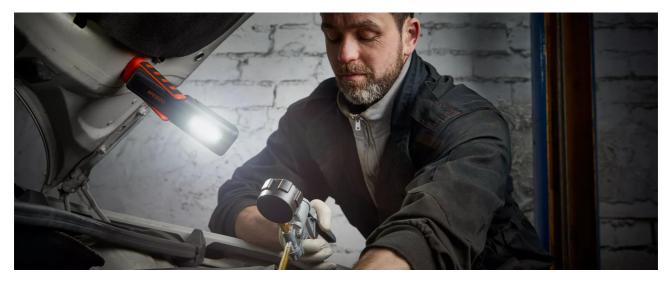

#### Light is versatile

This high-quality inspection light from OSRAM is perfect for professional and private use. With two light functions - main light with up to 500lm and torchlight function with up to 100lm, the appropriate light output can be retrieved depending on the task. While some inspection lights take up to three hours to charge, the FAST CHARGE PRO 500's fast charge function takes the lamp from 0% to 100% battery charge in just about 1 hour while still offering a long service life. The inspection light is rechargeable, and the integrated charge level indicator shows the current state of the battery. A USB Type-C charging cable and the corresponding power adapter are included in the scope of

supply. In accordance with IP65 protection rating, this inspection light has protection against dust and water ingress and is tested for impact resistance in accordance with IK08. This LED light is easy to carry, has a non-slip and dirt-repellent surface, includes an integrated hook & magnets for hands-free work and easy attachment, making it ideal for craft activities, car repairs and in everyday life. In addition, OSRAM provides a 2-year guarantee on this product\*