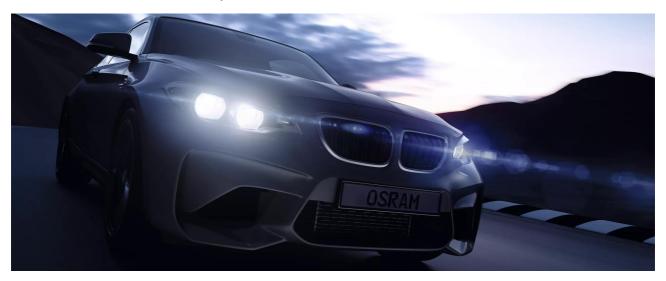

#### Convert from halogen to LED with original OSRAM accessories

Some vehicles report a fault in the exterior lighting when LED lamps are used. With the OSRAM LEDriving Smart Canbus series, potential error messages in the on-board system are avoided.

These error messages can occur when converting to LED lamps, as these have a lower current consumption than, for example, halogen lamps and therefore the vehicle's existing fault detection mechanism will be activated.