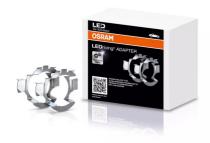

# LEDriving ADAPTER (OFFROAD)

Accessories for LED retrofit lamps

## Making LED upgrades fit right in

The mounting brackets offer an easy installation and compatibility for a variety of cars. Guarantees a perfect fit due to optimal fastening of the H7 lamp.

## Product family datasheet

LEDriving Adapter 64210DA06-1