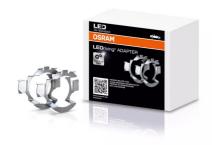

# LEDriving ADAPTER (OFFROAD)

Accessories for LED retrofit lamps

#### Making LED upgrades fit right in

The mounting brackets offer an easy installation and compatibility for a variety of cars. Guarantees a perfect fit due to optimal fastening of the H7 lamp.