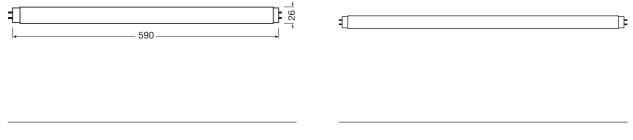

BLACKLIGHT BLUE

Technical data

|                     | Electrical Data | Physical Attributes &<br>Dimensions | Lifetime Data    |
|---------------------|-----------------|-------------------------------------|------------------|
| Product description | Nominal wattage | Lamp base                           | Nominal lifetime |
| SUPRATEC 18 W/73    | 18 W            | G13                                 | 2000 hr          |