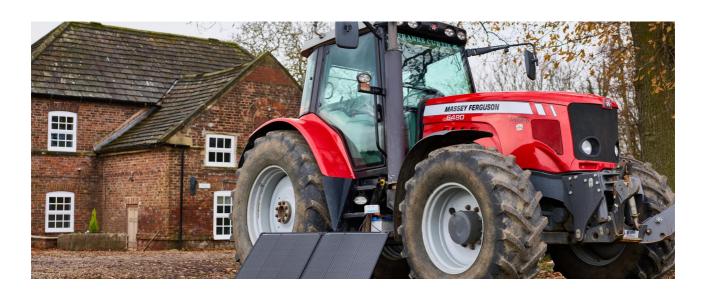

## High-Performance 200W Solar Panel for Reliable Off-Grid Power

The OSRAM BATTERYCharge SOLAR 200W is a high-performance, portable solar panel designed to charge and maintain 12V leisure batteries. Featuring mono-crystalline solar panels in a robust aluminum frame, it delivers up to 200W of free solar power, suitable for caravans, campervans, RVs, and outdoor use.

With a 12V/20A charge controller and USB output, it prevents overcharging while allowing you to also charge small devices. Its IP65 water-resistant design and sturdy aluminum stand ensure durability, while the plug-and-play setup makes it easy to use. Lightweight and foldable, it's ideal for off-grid adventures, even in overcast conditions. Comes with a 5 m battery lead and connecting clamps for