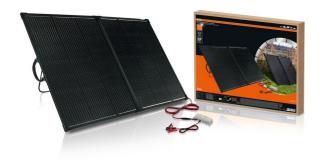

## High-Performance 200W Solar Panel for Reliable Off-Grid Power

The OSRAM BATTERYCharge SOLAR 200W is a high-performance, portable solar panel designed to charge and maintain 12V leisure batteries. Featuring mono-crystalline solar panels in a robust aluminum frame, it delivers up to 200W of free solar power, suitable for caravans, campervans, RVs, and outdoor use.

With a 12V/20A charge controller and USB output, it prevents overcharging while allowing you to also charge small devices. Its IP65 water-resistant design and sturdy aluminum stand ensure durability, while the plug-and-play setup makes it easy to use. Lightweight and foldable, it's ideal for off-grid adventures, even in overcast conditions. Comes with a 5 m battery lead and connecting clamps for