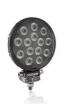

# Reversing FX120R-WD

**ECE certified (ECE R23)** 

No registration in the car documents required

45° beam angle

Widely spread light beam

# Bringing light to life with OSRAM LEDriving driving and working lights

Considerable foresight on dark country roads, forest paths off-road and on-road- this can be achieved with the LEDriving Reversing FX120R-WD reversing lights. With its 14 powerful, high-performance LEDs, the LED reversing light has a range of up to 36 meters and thus offers the driver

impressive foresight on-road and off-road. Even in dim light and reduced visibility due to external environmental influences, the OSRAM LEDriving Reversing FX120R-WD reversing light with up to 6000 Kelvin can provide conditions similar to daylight. The powerpackage with up to 1100 lumens of luminosity scores with highest optical efficiency and homogeneous light distribution. This results in the possibility of an improved view for you and the improved visibility of your vehicle by other road users, and consequently also