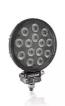

# Reversing FX120R-WD

ECE certified (ECE R23)

No registration in the car documents required

45° beam angle

Widely spread light beam

# Bringing light to life with OSRAM LEDriving driving and working lights

Considerable foresight on dark country roads, forest paths off-road and on-road- this can be achieved with the CEDriving Reversing FX120R-WD reversing lights. With its 14

powerful, high-performance LEDs, the LED reversing light has a range of up to 36 meters and thus offers the driver impressive foresight on-road and off-road. Even in dim light and reduced visibility due to external environmental influences, the OSRAM LEDriving Reversing FX120R-WD reversing light with up to 6000 Kelvin can provide conditions similar to daylight. The powerpackage with up to 1100 lumens of luminosity scores with highest optical efficiency and homogeneous light distribution. This results in the possibility of an improved view for you and the improved visibility of your vehicle by other road users, and consequently also increased safety on-road and off-road.

Whether on-road or off-road - the OSRAM LEDriving Reversing

FX120R-WD reversing light impresses with its powerful performance and long service life. Versatile applicable, it defies numerous environmental influences and, thanks to high-quality materials such as the thermoplastic housing and the stable polycarbonate lens, it is particularly light and at the same time robust and resistant. The LEDdriving FX120R-