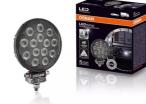

# Reversing FX120R-WD

ECE certified (ECE R23) No registration in the car documents required

**45° beam angle** Widely spread light beam

**Up to 36 m long light beam** See and be seen with OSRAM

On-road & Off-road - Versatile applicable and flexible in use- On-road & offroad, at work and in the spare time

off-road and on-road- this can be achieved with the LEDriving Reversing FX120R-WD reversing lights. With its 14 powerful, high-performance LEDs, the LED reversing light has a range of up to 36 meters and thus offers the driver impressive foresight on-road and off-road. Even in dim light and reduced visibility due to external environmental influences, the OSRAM LEDriving Reversing FX120R-WD reversing light with up to 6000 Kelvin can provide conditions similar to daylight. The powerpackage with up to 1100 lumens of luminosity scores with highest optical efficiency and homogeneous light distribution. This results in the possibility of an improved view for you and the improved visibility of your vehicle by other road users, and consequently also increased safety on-road and off-road.

Whether on-road or off-road - the OSRAM LEDriving Reversing

**FX120R-WD** reversing light impresses with its powerful performance and long service life. Versatile applicable, it defies numerous environmental influences and, thanks to high-quality materials such as the thermoplastic housing and the stable polycarbonate lens, it is particularly light and at the same time robust and resistant. The LEDdriving FX120R-