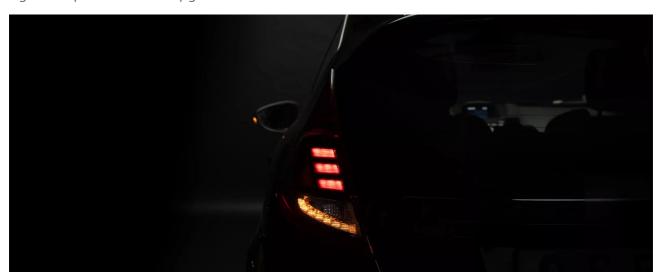

#### Innovative & Up-to-date

Driven by our pursuit for innovation and quality, we are redefining vehicle lighting from OSRAM. With the addition of the **LEDriving taillight** for the Ford Fiesta MK7 (2013-2017), the extensive OSRAM LED portfolio has received an additional upgrade. These full-LED taillights offer an innovative design to impressively complement the individual look of your vehicle. They bring precise lighting to the rear of your vehicle and are also an upgrade to the latest OEM premium technology. The OSRAM **LEDriving tail light** for the Ford Fiesta MK 7 (2013-2017) is a full LED taillight. It is equipped with LED position light, LED brake light, LED reversing light and dynamic LED indicator.

The taillights score thanks to long-life high-performance

LEDs with intense brightness and impressive high contrast day and night and are also highly efficient with up to 80% less energy consumption<sup>1)</sup>. They also impress with a homogeneous light distribution thanks to modern light guide technology and modern diffuser material. As a result of all these aspects, the possibility of an improved perception of your vehicle also results in increased safety in road traffic.