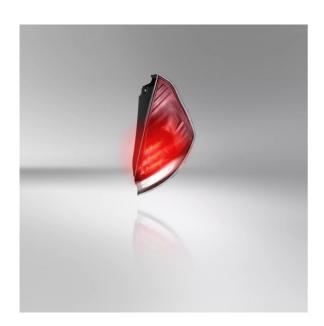

#### Innovative & Up-to-date

Driven by our pursuit for innovation and quality, we are redefining vehicle lighting from OSRAM. With the addition of the **LEDriving taillight** for the Ford Fiesta MK7 (2013-2017), the extensive OSRAM LED portfolio has received an additional upgrade. These full-LED taillights offer an innovative design to impressively complement the individual look of your vehicle. They bring precise lighting to the rear of your vehicle and are also an upgrade to the latest OEM premium technology. The OSRAM **LEDriving tail light** for the Ford Fiesta MK 7 (2013-2017) is a full LED taillight. It is equipped with LED position light, LED brake light, LED reversing light and dynamic LED indicator.

The taillights score thanks to long-life high-performance

LEDs with intense brightness and impressive high contrast day and night and are also highly efficient with up to 80% less energy consumption<sup>1)</sup>. They also impress with a homogeneous light distribution thanks to modern light guide technology and modern diffuser material. As a result of all these aspects, the possibility of an improved perception of your vehicle also results in increased safety in road traffic.