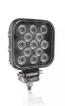

# Bringing light to life with OSRAM LEDriving driving and working lights

Considerable foresight on dark country roads, forest paths off-road and on-road- this can be achieved with the OSRAM LEDriving Reversing FX120S-WD reversing lights. With its 13 powerful, high-performance LEDs, the LED reversing light has a range of up to 36 meters and thus offers the driver impressive foresight on-road and off-road. Even in dim light and reduced visibility due to external environmental influences, the OSRAM LEDriving Reversing FX120S-WD reversing light with up to 6000 Kelvin can provide conditions similar to daylight. The powerpackage with up to 1100 lumens of luminosity scores with highest optical efficiency and homogeneous light distribution. This results in the possibility of an improved view for you and the improved visibility of your vehicle by

#### Product family datasheet

other road users, and consequently also increased safety on-road and off-road.

Whether on-road or off-road - the OSRAM LEDriving Reversing FX120S-WD reversing light impresses with its powerful performance and long service life. Versatile applicable, it defies numerous environmental influences and, thanks to high-quality materials such as the thermoplastic housing and the stable polycarbonate lens, it is particularly light and at the same time robust and resistant. The LEDdriving FX120S-WD reversing light has been tested and validated with the IP-Protection Class IP69K in our DIN certified environmental simulation laboratory for extreme external influences regarding water, dust, impacts, heat, cold and permanent vibration. The integrated driver and the thermal management system regulate the temperature of the LED reversing light and can thus prevent damage from overheating. The polarity protection inhibits the wrong polarity of the voltage supply and can thus prevent possible damage by automatically switching off the LEDs. On-road and off-road, the OSRAM LEDriving Reversing FX120S-WD reversing light is an effective addition to your vehicle. No registration or entry in the vehicle documents is necessary for these ECE-certified LED reversing lights.