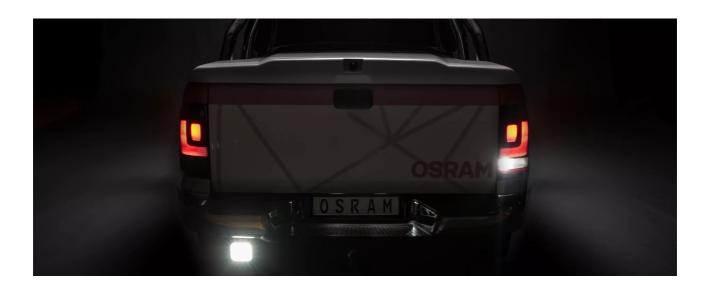

# Reversing FX120S-WD

ECE certified (ECE R23)

No registration in the car documents required

45° beam angle

Widely spread light beam

Up to 36 m long light beam

See and be seen with OSRAM

# Bringing light to life with OSRAM LEDriving driving and working lights

Considerable foresight on dark country roads, forest paths off-road and on-road- this can be achieved with the OSRAM LEDriving Reversing FX120S-WD reversing lights. With its 13 powerful, high-performance LEDs, the LED reversing light has a range of up to 36 meters and thus offers the driver impressive foresight on-road and off-road. Even in dim light and reduced visibility due to external environmental influences, the OSRAM LEDriving Reversing FX120S-WD reversing light with up to 6000 Kelvin can provide conditions similar to daylight. The powerpackage with up to 1100 lumens of luminosity scores with highest optical efficiency and homogeneous light distribution. This results in the possibility of an improved view for you and the improved visibility of your vehicle by