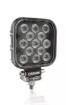

# Reversing FX120S-WD

ECE certified (ECE R23)

No registration in the car documents required

45° beam angle

Widely spread light beam

Up to 36 m long light beam

See and be seen with OSRAM

# Bringing light to life with OSRAM LEDriving driving and working lights

Considerable foresight on dark country roads, forest paths off-road and on-road- this can be achieved with the OSRAM LEDriving Reversing FX120S-WD reversing lights. With its 13 powerful, high-performance LEDs, the LED reversing light has a range of up to 36 meters and thus offers the driver impressive foresight on-road and off-road. Even in dim light and reduced visibility due to external environmental influences, the OSRAM LEDriving Reversing FX120S-WD reversing light with up to 6000 Kelvin can provide conditions similar to daylight. The powerpackage with up to 1100 lumens of luminosity scores with highest optical efficiency and homogeneous light distribution. This results in the possibility of an improved view for you and the improved visibility of your vehicle by

#### Product family datasheet

other road users, and consequently also increased safety on-road and off-road.

Whether on-road or off-road - the OSRAM LEDriving Reversing FX120S-WD reversing light impresses with its powerful performance and long service life. Versatile applicable, it defies numerous environmental influences and, thanks to high-quality materials such as the thermoplastic housing and the stable polycarbonate lens, it is particularly light and at the same time robust and resistant. The LEDdriving FX120S-WD reversing light has been tested and validated with the IP-Protection Class IP69K in our DIN certified environmental simulation laboratory for extreme external influences regarding water, dust, impacts, heat, cold and permanent vibration. The integrated driver and the thermal management system regulate the temperature of the LED reversing light and can thus prevent damage from overheating. The polarity protection inhibits the wrong polarity of the voltage supply and can thus prevent possible damage by automatically switching off the LEDs. On-road and off-road, the OSRAM LEDriving Reversing FX120S-WD reversing light is an effective addition to your vehicle. No registration or entry in the vehicle documents is necessary for these ECE-certified LED reversing lights.