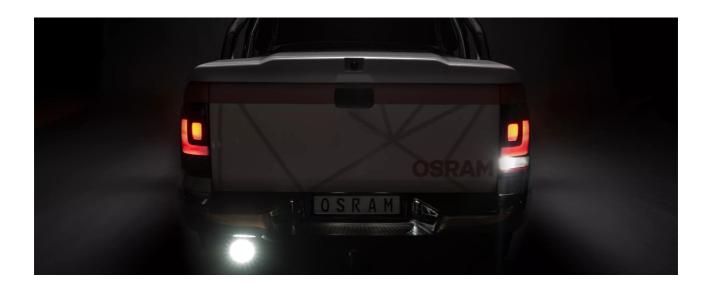

# Bringing light to life with OSRAM LEDriving driving and working lights Considerable foresight on dark country roads, forest paths

off-road and on-road- this can be achieved with the OSRAM LEDriving Reversing FX120R-WD reversing lights. With its 14 powerful, high-performance LEDs, the LED reversing light has a range of up to 36 meters and thus offers the driver impressive foresight on-road and off-road. Even in dim light and reduced visibility due to external environmental influences, the OSRAM LEDriving Reversing FX120R-WD reversing light with up to 6000 Kelvin can provide conditions similar to daylight. The powerpackage with up to 1100 lumens of luminosity scores with highest optical efficiency and homogeneous light distribution. This results in the possibility of an improved view for you and the improved visibility of your vehicle by other road users, and consequently also

increased safety on-road and off-road.

Whether on-road or off-road - the OSRAM LEDriving Reversing

**FX120R-WD** reversing light impresses with its powerful performance and long service life. Versatile applicable, it defies numerous environmental influences and, thanks to high-quality materials such as the thermoplastic housing and the stable polycarbonate lens, it is particularly light and at the same time robust and resistant. The LEDdriving FX120R-

The **OSRAM LEDriving Reversing FX120R-WD** reversing lights are versatile applicable and flexible in use.