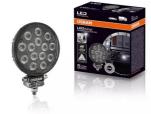

# Reversing FX120R-WD

ECE certified (ECE R23) No registration in the car documents required

**45° beam angle** Widely spread light beam

Up to 36 m long light beam See and be seen with OSRAM

On-road & Off-road - Versatile applicable and flexible in use- On-road & offroad, at work and in the spare time

# Bringing light to life with OSRAM LEDriving driving and working lights Considerable foresight on dark country roads, forest paths

off-road and on-road- this can be achieved with the OSRAM LEDriving Reversing FX120R-WD reversing lights. With its 14 powerful, high-performance LEDs, the LED reversing light has a range of up to 36 meters and thus offers the driver impressive foresight on-road and off-road. Even in dim light and reduced visibility due to external environmental influences, the OSRAM LEDriving Reversing FX120R-WD reversing light with up to 6000 Kelvin can provide conditions similar to daylight. The powerpackage with up to 1100 lumens of luminosity scores with highest optical efficiency and homogeneous light distribution. This results in the possibility of an improved view for you and the improved visibility of your vehicle by other road users, and consequently also

increased safety on-road and off-road.

Whether on-road or off-road - the OSRAM LEDriving Reversing

**FX120R-WD** reversing light impresses with its powerful performance and long service life. Versatile applicable, it defies numerous environmental influences and, thanks to high-quality materials such as the thermoplastic housing and the stable polycarbonate lens, it is particularly light and at the same time robust and resistant. The LEDdriving FX120R-