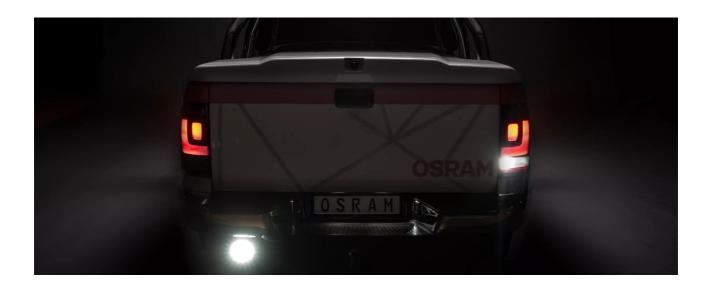

# **Reversing FX120R-WD**

ECE certified (ECE R23) No registration in the car documents required

45° beam angle Widely spread light beam

Up to 36 m long light beam See and be seen with OSRAM

**On-road & Off-road** - Versatile applicable and flexible in use- On-road & offroad, at work and in the spare time

# Bringing light to life with OSRAM LEDriving driving and working lights Considerable foresight on dark country roads, forest paths

off-road and on-road- this can be achieved with the OSRAM LEDriving Reversing FX120R-WD reversing lights. With its 14 powerful, high-performance LEDs, the LED reversing light has a range of up to 36 meters and thus offers the driver impressive foresight on-road and off-road. Even in dim light and reduced visibility due to external environmental influences, the OSRAM LEDriving Reversing FX120R-WD reversing light with up to 6000 Kelvin can provide conditions similar to daylight. The powerpackage with up to 1100 lumens of luminosity scores with highest optical efficiency and homogeneous light distribution. This results in the possibility of an improved view for you and the improved visibility of your vehicle by other road users, and consequently also