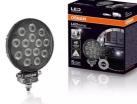

# Bringing light to life with OSRAM LEDriving driving and working lights Considerable foresight on dark country roads, forest paths

off-road and on-road- this can be achieved with the OSRAM LEDriving Reversing FX120R-WD reversing lights. With its 14 powerful, high-performance LEDs, the LED reversing light has a range of up to 36 meters and thus offers the driver impressive foresight on-road and off-road. Even in dim light and reduced visibility due to external environmental influences, the OSRAM LEDriving Reversing FX120R-WD reversing light with up to 6000 Kelvin can provide conditions similar to daylight. The powerpackage with up to 1100 lumens of luminosity scores with highest optical efficiency and homogeneous light distribution. This results in the possibility of an improved view for you and the improved visibility of your vehicle by other road users, and consequently also

increased safety on-road and off-road.

Whether on-road or off-road - the OSRAM LEDriving Reversing

**FX120R-WD** reversing light impresses with its powerful performance and long service life. Versatile applicable, it defies numerous environmental influences and, thanks to high-quality materials such as the thermoplastic housing and the stable polycarbonate lens, it is particularly light and at the same time robust and resistant. The LEDdriving FX120R-

The **OSRAM LEDriving Reversing FX120R-WD** reversing lights are versatile applicable and flexible in use.