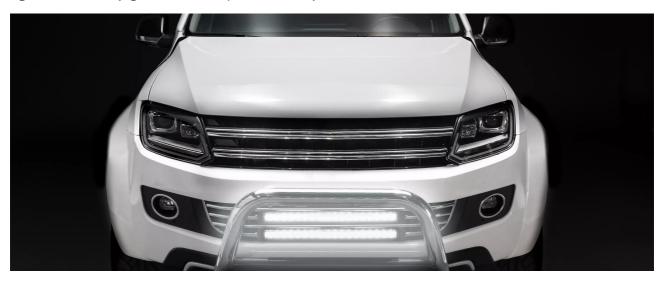

# Lightbar FX500-CB

Higher luminosity guarantees improved safety on the road

Combo Beam Combined beam of light

**Lighting distance up to 440 meters**Improved far and near field illumination

Beam angle 5°
Exceptionally focused beam angle

#### LED auxiliary lights enhance driving pleasure

Improved far field illumination on dark rural and dirt roads – it's no problem for the LEDriving Lightbar FX500-CB. Its 20 intense, high-performance LEDs give the LED high beam a light distance up to 440 meters and ensure improved road safety for drivers.