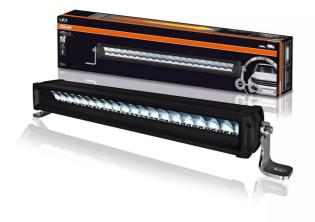

# Lightbar FX500-CB

Higher luminosity guarantees improved safety on the road

Combo Beam Combined beam of light

**Lighting distance up to 440 meters**Improved far and near field illumination

Beam angle 5°
Exceptionally focused beam angle

#### LED auxiliary lights enhance driving pleasure

Improved far field illumination on dark rural and dirt roads – it's no problem for the LEDriving Lightbar FX500-CB. Its 20 intense, high-performance LEDs give the LED high beam a light distance up to 440 meters and ensure improved road safety for drivers.

#### Brightness for a wide range of uses

The LEDriving Lightbar FX500-CB is pure pleasure both on and off-road. The ECE-compliant LED auxiliary light ensures better visibility and thus improved safety on roads. In addition, it adds a smart touch that enhances the off-road style of the vehicle.

The LED headlight can be mounted on 12V vehicles as well as agricultural machines, utility vehicles, recreational, off-road and 4x4 vehicles. The power package with an intense 5500 lumen brightness scores with the highest optical efficiency and homogeneous light distribution with reduced glare.