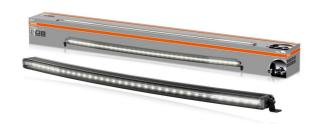

# LEDriving Curved Lightbar VX1000-CB SR SM

Single mount certified
For individual installation

Up to 525 m long beam
Improved view and visibility
in low light conditions

Combo beam

Designed for both: far-field
and near-field illumination

Curved design

Complements the vehicle's contours giving it a sleek and modern look

#### Illuminate your path with precision and style

Experience the ultimate lighting solution with our LEDriving Curved Lightbar VX1000-CB SR SM, specifically designed to provide both far-field and near-field illumination. With an impressive power level of 7650 effective lumens and 36 high-performance OSRAM LEDs, this lightbar ensures exceptional visibility up to 525 meters. The stylish curved design complements the contours of your vehicle, giving it a sleek and modern look. Even in dim light and reduced visibility due to external environmental influences, the OSRAM Curved Lightbar with up to 6000 Kelvin can provide conditions similar to daylight. In addition, it is certified for single mounting (2x ECE R149), offers the highest protection classes (IP6K8 & IP6K9K) and features a robust aluminum die-cast housing with a slim, single-row design. The included brackets allow for versatile mounting options on various parts of the vehicle, including curved surfaces like bumpers, grills, and windshields 1). With a 2-year OSRAM guarantee<sup>2)</sup>, this lightbar delivers proven quality and enhanced visibility at an economical price. Discover the perfect combination of performance, design, and versatility with our Curved Lightbar - ideal for those who value top quality and stylish design.