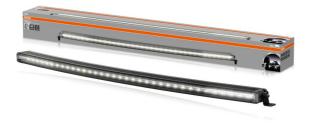

# LEDriving Curved Lightbar VX1000-CB SR SM

Single mount certified For individual installation

Up to 525 m long beam Improved view and visibility in low light conditions

**Combo beam** Designed for both: far-field and near-field illumination

OSRAM

Curved design Complements the vehicle's contours giving it a sleek and modern look

Experience the ultimate lighting solution with our LEDriving Curved Lightbar VX1000-CB SR SM, specifically designed to provide both far-field and near-field illumination. With an impressive power level of 7650 effective lumens and 36 high-performance OSRAM LEDs, this lightbar ensures exceptional visibility up to 525 meters. The stylish curved design complements the contours of your vehicle, giving it a sleek and modern look. Even in dim light and reduced visibility due to external environmental influences, the OSRAM Curved Lightbar with up to 6000 Kelvin can provide conditions similar to daylight. In addition, it is certified for single mounting (2x ECE R149), offers the highest protection classes (IP6K8 & IP6K9K) and features a robust aluminum die-cast housing with a slim, single-row design. The included brackets allow for versatile mounting options on various parts of the vehicle, including curved surfaces like bumpers, grills, and windshields<sup>1)</sup>. With a 2-year OSRAM guarantee<sup>2)</sup>, this lightbar delivers proven guality and enhanced visibility at an economical price. Discover the perfect combination of performance, design, and versatility with our Curved Lightbar - ideal for those who value top quality and stylish design.