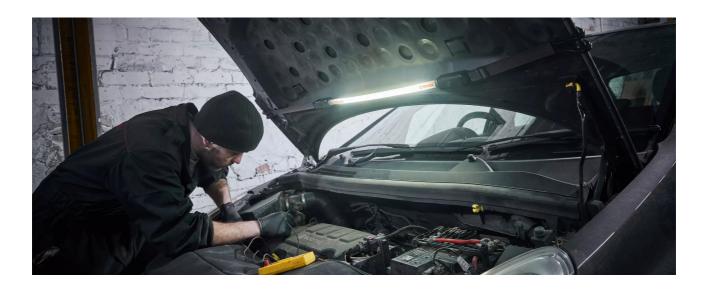

## Fully flexible under bonnet inspection light

Place light exactly where you need it, even in tight spaces

**Bright light output** 

Choose between 1000, 400 and 100 lumens output or red light for use at the rear of a vehicle

### Long lasting battery life

Experience up to 3 hours (on high), 6.5 hours (on medium) and 20+ hours (on low) battery life. Recharging is easy thanks to the USB-C port.

Versatile fitting options

Features removable elasticated hooks and strong magnetic connections

Inspection lights are a vital part of any professional's toolbox. Under bonnet lamps provide bright light over a wide area to enable professionals to work with maximum visibility.

The LEDinspect FLEXIBLE INSPECTION LIGHT allows users to place light exactly where it is required. Our most versatile inspection light, it features removable elastic straps that allow the light to be fitted to areas as wide as 2.1m. The light strip is fully flexible, allowing the light to bend around the workspace. The rotating ends feature strong magnetic connections and USB-C charging.