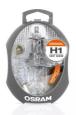

### The lamp kit for mobile lamp replacement

OSRAM offers a wide product range of spare lamps boxes for cars. To always have the right spare lamps to hand, each box offers a complete set of replacement lamps in proven OEM quality. The lamps can be identified easily via clear labeling and illustrated instructions for use. The spare lamp boxes are shaped very ergonomically, so they are always ready to keep you safe on your journey.

## Technical data

|                                             | Product information                         | General Product Information                                                                                        | Physical Attributes & Dimensions                                             |                                                                                   |
|---------------------------------------------|---------------------------------------------|--------------------------------------------------------------------------------------------------------------------|------------------------------------------------------------------------------|-----------------------------------------------------------------------------------|
| Product description                         | Application (Category and Product specific) | Global order reference                                                                                             | Product weight                                                               | Length                                                                            |
| Spare lamp box for car                      | Car lamp kit                                | CLK H1 EURO                                                                                                        | 44.00 g                                                                      | 130.0 mm                                                                          |
| Spare lamp box for car                      | Car lamp kit                                | CLK H4 EURO                                                                                                        | 63.00 g                                                                      | 130.0 mm                                                                          |
| Spare lamp box for car                      | Car lamp kit                                | CLK H7 EURO                                                                                                        | 50.00 g                                                                      | 130.0 mm                                                                          |
| Spare lamp box for car                      | Car lamp kit                                | CLK H1/H7                                                                                                          | 57.00 g                                                                      | 130.0 mm                                                                          |
|                                             | Additional product                          | Environmental & Regulatory Information<br>Information according Art. 33 of EU Regulation (EC) 1907/2006<br>(REACh) |                                                                              |                                                                                   |
|                                             | data                                        | Information accordin                                                                                               |                                                                              | (EC) 1907/2006                                                                    |
| Product description                         | data  Content – equipment                   | Information accordin                                                                                               |                                                                              | (EC) 1907/2006  Declaration no. in SCIP database                                  |
| Product description  Spare lamp box for car |                                             | Information accordin<br>(REACh)<br>Primary article                                                                 | g Art. 33 of EU Regulation<br>Candidate list                                 | Declaration no. in                                                                |
| •                                           | Content - equipment 64150 / 7506 / 7507     | Information accordin<br>(REACh)<br>Primary article<br>identifier                                                   | G Art. 33 of EU Regulation  Candidate list substance 1  No declarable        | Declaration no. in SCIP database No declarable                                    |
| Spare lamp box for car                      | Content - equipment  64150 / 7506 / 7507    | Information accordin<br>(REACh)  Primary article<br>identifier  4050300875217                                      | Candidate list substance 1  No declarable substances contained No declarable | Declaration no. in SCIP database No declarable substances contained No declarable |