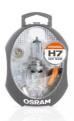

### The lamp kit for mobile lamp replacement

OSRAM offers a wide product range of spare lamps boxes for cars. To always have the right spare lamps to hand, each box offers a complete set of replacement lamps in proven OEM quality. The lamps can be identified easily via clear labeling and illustrated instructions for use. The spare lamp boxes are shaped very ergonomically, so they are always ready to keep you safe on your journey.

## Technical data

|                                             | Product information                         | General Product Information                                                                                        | Physical Attributes & Dimensions                                             |                                                                                   |
|---------------------------------------------|---------------------------------------------|--------------------------------------------------------------------------------------------------------------------|------------------------------------------------------------------------------|-----------------------------------------------------------------------------------|
| Product description                         | Application (Category and Product specific) | Global order reference                                                                                             | Product weight                                                               | Length                                                                            |
| Spare lamp box for car                      | Car lamp kit                                | CLK H1 EURO                                                                                                        | 44.00 g                                                                      | 130.0 mm                                                                          |
| Spare lamp box for car                      | Car lamp kit                                | CLK H4 EURO                                                                                                        | 63.00 g                                                                      | 130.0 mm                                                                          |
| Spare lamp box for car                      | Car lamp kit                                | CLK H7 EURO                                                                                                        | 50.00 g                                                                      | 130.0 mm                                                                          |
| Spare lamp box for car                      | Car lamp kit                                | CLK H1/H7                                                                                                          | 57.00 g                                                                      | 130.0 mm                                                                          |
|                                             | Additional product                          | Environmental & Regulatory Information<br>Information according Art. 33 of EU Regulation (EC) 1907/2006<br>(REACh) |                                                                              |                                                                                   |
|                                             | data                                        | Information accordin                                                                                               |                                                                              | (EC) 1907/2006                                                                    |
| Product description                         | data  Content – equipment                   | Information accordin                                                                                               |                                                                              | (EC) 1907/2006  Declaration no. in SCIP database                                  |
| Product description  Spare lamp box for car |                                             | Information accordin<br>(REACh)<br>Primary article                                                                 | g Art. 33 of EU Regulation<br>Candidate list                                 | Declaration no. in                                                                |
| •                                           | Content - equipment 64150 / 7506 / 7507     | Information accordin<br>(REACh)<br>Primary article<br>identifier                                                   | G Art. 33 of EU Regulation  Candidate list substance 1  No declarable        | Declaration no. in SCIP database No declarable                                    |
| Spare lamp box for car                      | Content - equipment  64150 / 7506 / 7507    | Information accordin<br>(REACh)  Primary article<br>identifier  4050300875217                                      | Candidate list substance 1  No declarable substances contained No declarable | Declaration no. in SCIP database No declarable substances contained No declarable |