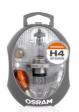

### The lamp kit for mobile lamp replacement

OSRAM offers a wide product range of spare lamps boxes for cars. To always have the right spare lamps to hand, each box offers a complete set of replacement lamps in proven OEM quality. The lamps can be identified easily via clear labeling and illustrated instructions for use. The spare lamp boxes are shaped very ergonomically, so they are always ready to keep you safe on your journey.

## Technical data

|                                             | Product information                         | General Product Information                                                                                        | Physical Attributes & Dimensions                                             |                                                                                   |
|---------------------------------------------|---------------------------------------------|--------------------------------------------------------------------------------------------------------------------|------------------------------------------------------------------------------|-----------------------------------------------------------------------------------|
| Product description                         | Application (Category and Product specific) | Global order reference                                                                                             | Product weight                                                               | Length                                                                            |
| Spare lamp box for car                      | Car lamp kit                                | CLK H1 EURO                                                                                                        | 44.00 g                                                                      | 130.0 mm                                                                          |
| Spare lamp box for car                      | Car lamp kit                                | CLK H4 EURO                                                                                                        | 63.00 g                                                                      | 130.0 mm                                                                          |
| Spare lamp box for car                      | Car lamp kit                                | CLK H7 EURO                                                                                                        | 50.00 g                                                                      | 130.0 mm                                                                          |
| Spare lamp box for car                      | Car lamp kit                                | CLK H1/H7                                                                                                          | 57.00 g                                                                      | 130.0 mm                                                                          |
|                                             | Additional product                          | Environmental & Regulatory Information<br>Information according Art. 33 of EU Regulation (EC) 1907/2006<br>(REACh) |                                                                              |                                                                                   |
|                                             | data                                        | Information accordin                                                                                               |                                                                              | (EC) 1907/2006                                                                    |
| Product description                         | data  Content – equipment                   | Information accordin                                                                                               |                                                                              | (EC) 1907/2006  Declaration no. in SCIP database                                  |
| Product description  Spare lamp box for car |                                             | Information accordin<br>(REACh)<br>Primary article                                                                 | g Art. 33 of EU Regulation<br>Candidate list                                 | Declaration no. in                                                                |
| •                                           | Content - equipment 64150 / 7506 / 7507     | Information accordin<br>(REACh)<br>Primary article<br>identifier                                                   | G Art. 33 of EU Regulation  Candidate list substance 1  No declarable        | Declaration no. in SCIP database No declarable                                    |
| Spare lamp box for car                      | Content - equipment  64150 / 7506 / 7507    | Information accordin<br>(REACh)  Primary article<br>identifier  4050300875217                                      | Candidate list substance 1  No declarable substances contained No declarable | Declaration no. in SCIP database No declarable substances contained No declarable |